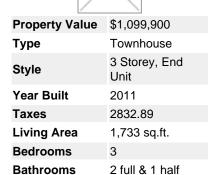

## Description

Welcome home to Cedar Creek! This 3 bedroom 3 bathroom end unit South facing townhome is located on highly desirable Burke Mountain. The main floor is an open concept with new high quality laminate flooring and large kitchen with granite counter tops, shaker cabinets and stainless steel appliances. Upstairs is a large master bedroom with vaulted ceilings and an ensuite washroom with double sinks. Enjoy your summer evenings barbequing in your fenced backyard. The lower level is a large flex/family room that offers extra space. Garage has EV plugin, perfect for your electric car. Minutes from hiking and biking trails in Pinecone-Burke Provincial Park, schools, and Coquitlam Centre. OPEN HOUSE Sunday March 14, 2-4pm