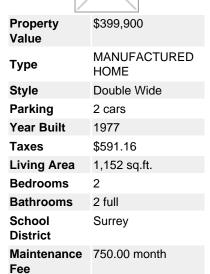

## Description

Welcome home to LeeSide Park. This park is family friendly! You will love this completely renovated 2 bedroom 2 bathroom 1152 square foot manufactured home. Updates include new kitchen with subway tiled backsplash, new countertops, new bathrooms, flooring has been changed to high quality laminate. The deck has been refinished with high quality vinyl. Large shop/shed with power in the large back yard. Close to shopping, restaurant's and pubs with the skytrain a quick bus ride. Call me today for a personal viewing.