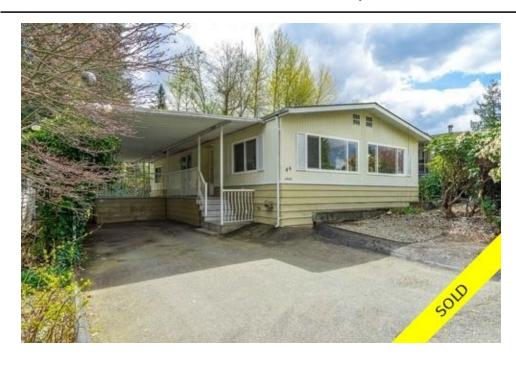

## Description

Welcome home to LeeSide Park. This park is family friendly! You will love this completely renovated 2 bedroom 2 bathroom 1152 square foot manufactured home. Updates include new kitchen with subway tiled backsplash, new countertops, new bathrooms, flooring has been changed to high quality laminate. The deck has been refinished with high quality vinyl. Large shop/shed with power in the large back yard. Close to shopping, restaurant's and pubs with the skytrain a quick bus ride. Call me today for a personal viewing.